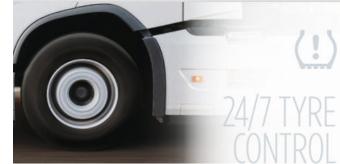

### TPMS - TYRE PRESSURE MONITORING SYSTEM

WEBFLEET TPMS checks your tyre pressure and temperate in real time. Problems are detected before they lead to repairs and downtime that can become very costly, this is done through predictive tyre management.

TPMS helps to maximise your vehicle uptime by reducing the risk of tyre related breakdowns, failures, and spots issues such as slow pressure leaks. It keeps tyres at the correct pressure for optimal handling and braking distance, improves of fuel, emissions, and tyre life span. All this lowers your running costs.