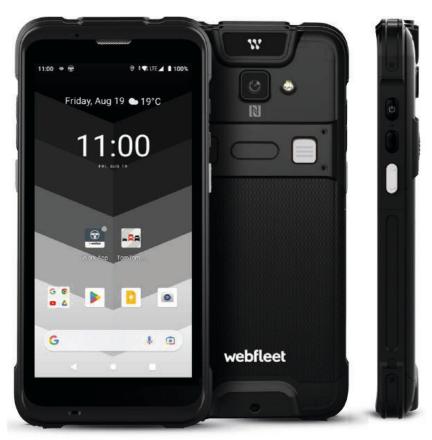

### PRO M

Our robust device supercharges fleet performance. Like a handheld computer, it's designed to take on any task. Like a smartphone, it's built for ease and accessibility.

Ideal for dashboards in vans and small vehicles, the PRO M is a complete end-to-end order management solution. It's ready for business right out of the box.

### Rugged purpose-built device for your business

- Designed to withstand harsh environments while running business apps with full performance
- Android Enterprise Support to allow remote configuration of your devices to your needs (license required)
- Wide range of fit-for-purpose accessories to maximise productivity and usability
- Long-lasting and future-proof device
- Durable battery to last even in the longest shift – and the battery is replaceable to last for many years
- Designed to support Android 11 as well as future upgrades up to Android 14
- Maximum security thanks to regular over-the-air security patch level updates
- One device -multiple solutions: flexibility to all types of jobs
- Fully-integrated with Webfleet and third-party apps to provide any tools required to run your jobs
- All-in-one work phone functionalities
  no separate device needed