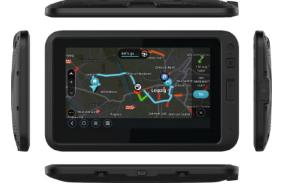

### PRO 8475 / PRO 8475 TRUCK

- Best-in-class navigation and traffic touchscreen device
- 7" screen and ruggedised design
- Connects with LINK for fleet management via WEBFLEET
- Messaging and orders for workflow efficiency
- OptiDrive 360 driving behaviour support
- Simple and fast updates via Wi-Fi and 4G LTE connection
- Rear-view camera support