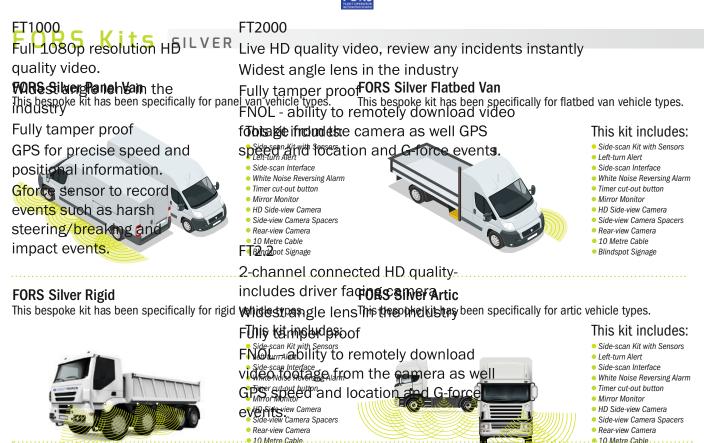

### CAMERA AND DVS KITS

### Our innovative camera solutions are proven to deliver true value by offering the following benefits: Improve road safety GOLD Increase fleet efficiency

Blindspot Signage

Side-scan Kit with Sensors

Left-turn Alert

 Enables risk management FORS Gold Panel Van This could be filenets in the bio contra and so the spanel van vehicle types.

- Help to analyse unsafe driving and assessures. 5CH Mobile DVR driver training needs Forward-facing Camera

### **FORS Gold Rigid**

This bespoke kit has been specifically for rigid vehicle types.

In-built panic button to record events FORS Gold Flatbed Van This bespore kit has been specifically for flatbed van vehicle types. Protect fleets against false driving allegations: increasing insurance premiumsard-facing Camera Side-scan Kit with Sensors Left-turn Alert Side-scan Interface White Noise Reversing Alarm White Noise Reversing Alarm

**OVISIONTRACK MANTIS** 

Timer cut-out button

Blindspot Signage

- 4CH Monitor
- HD Side-view Camera x 2
- Side-view Camera Spacers

Thatcham Approved the Alarma

5 Metre Cable x 3 Blindspot Signage

**FORS Gold Artic Trailer** This bespoke kit has been specifically for artic vehicle types.