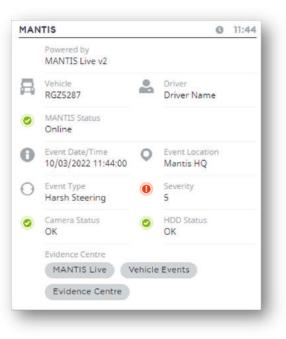

### MANTIS AND WEBFLEET SOLUTIONS

MANTIS and Webfleet Solutions offer connected CCTV systems providing the most unrestricted access to your video evidence for all vehicle types. With experienced and industry leading engineering and technical teams, MANTIS support will help the smooth running of your business.

If MANTIS senses a serious event such as hard breaking or cornering, footage is automatically uploaded to Evidence Centre with 90 days cloud storage. No need to look through hours of footage to find what you need to act quickly.

## INTEGRATED WITH WEBFLEET TELEMATICS

Webfleet telematics platform allows you to view cameras live and receive fault notifications directly. Access to Evidence Centre 2.0 to sort, manage, comment on and share/download your auto-unloaded collision footage. Enhance driver training with near miss videos and examples of bad driving style to reduce risk and PREVENT accidents from happening.

### MANTIS AI

Auto-upload footage of driver distraction mobile phone use, fatigue and smoking directly into Evidence Centre and access via Webfleet.

MANTIS