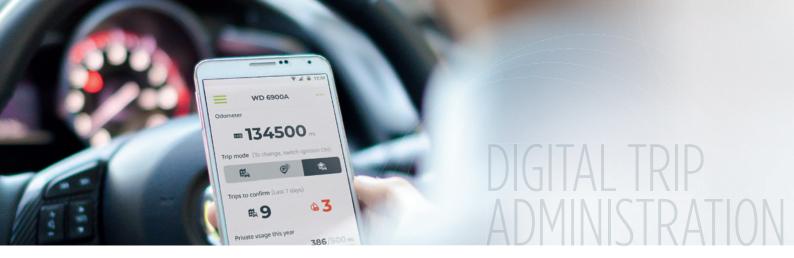

#### **GET ACCURATE REPORTS**

Ensure odometer accuracy by recording mileage directly from the vehicle odometer. <sup>1</sup>

#### **REAL ODOMETER READING**

Ensure the LINK device and vehicle odometer information are always aligned by recording mileage directly from the vehicle's odometer.2

#### REPORT DOWNLOAD

Download monthly trip reports for personal and financial administration purposes, such as business mileage claims.