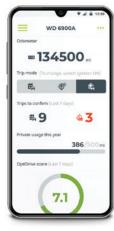

#### **GET ACCURATE REPORTS**

Ensure odometer accuracy by recording mileage directly from the vehicle odometer. <sup>1</sup>

#### **VIEW DRIVING BEHAVIOUR SCORES**

Review driving behaviour with OptiDrive 360 driving style insights (up to eight performance indicators) to self-monitor and improve driving style.

#### **REAL ODOMETER READING**

Ensure the LINK device and vehicle odometer information are always aligned by recording mileage directly from the vehicle's odometer.2