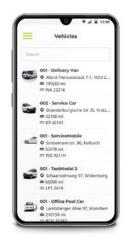

#### **SELECT A VEHICLE**

Drivers can self-assign themselves to available vehicles.