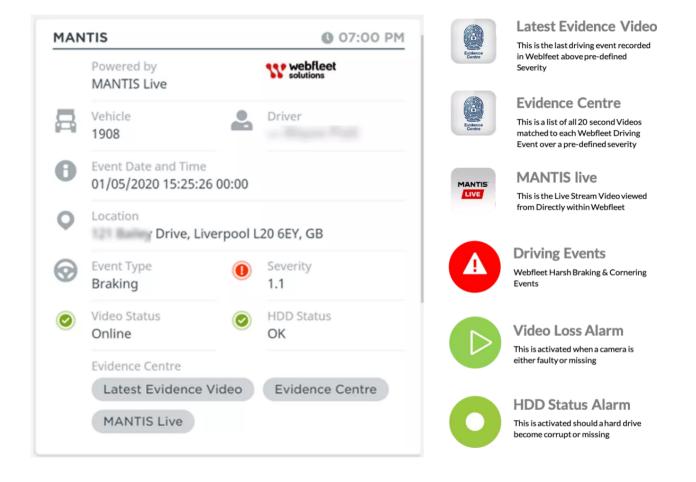

# **Evidence Centre** - The most unrestricted access to your evidence footage

## **Webfleet Solutions Integration** - View cameras live and access Evidence Centre in one platform

- Combining powerful telematics data with video evidence to get the full picture of what happened.
- Receive email alerts about severe driving events with direct link to footage allowing you to respond quickly even when out of the office.
- Review near misses and spot trends to identify higher risk drivers and utilise evidence video as a training tool to improve driving behaviour.