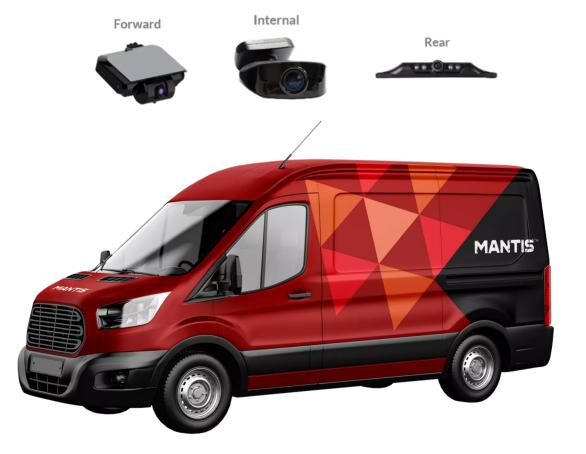

Our recommended solution for LCV with the ability to add up to 3 cameras.

- 3 Channel DVR
- Live view via MANTIS Live
- Frame Rate 1080p x 30FPS
- 1080p system on all Channels (excluding driver cam)
- 4G Multi-network M2M as standard with no preferred carrier
- 1GB sim aggregated
- G-Sensor 6 Axis

- Self Healing SD Card
- Video Loss Alarm
- Memory Failure Alarm
- Audio Support
- Cloud Storage via Evidence Centre
- Face blurring & GDPR compliance
- 64GB or 128GB Memory
- Forward facing camera with the option to add driver or rear cameras.