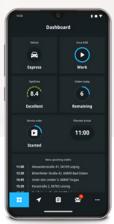

### DIGITISED WORKFLOW

Order management, automated working times, mileage registration, messaging and more.