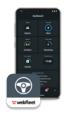

### DIGITISED WORKFLOW

Order management, automated working times, mileage registration, messaging and more.

## WORKING TIME & TRIP MODES

Record working hours and trips. Define the type of trip (business, commute or private) or work status (work, break or off).