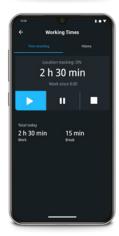

## WORKING TIME & TRIP MODES

Record working hours and trips. Define the type of trip (business, commute or private) or work status (work, break or off).