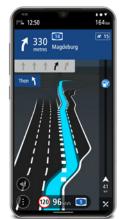

## **BEST-IN-CLASS NAVIGATION<sup>1</sup>**

Professional TomTom navigation for all vehicle types (including trucks and EVs) helps drivers choose the fastest route with accurate ETAs.